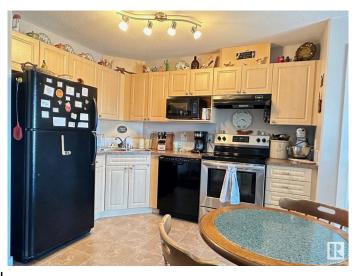

### Interior

Interior Features ensuite bathroom

**Appliances** Dishwasher-Built-In. Refrigerator, Stove-Electric, Washer, Dryer,

Window Coverings

Heating Hot Water, Natural Gas