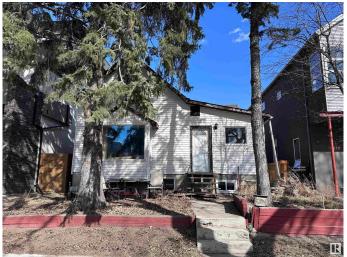

### \$499,900

1 Bedroom, 3.00 Bathroom, 1,260 sqft Single Family on 0.00 Acres

Rossdale, Edmonton, AB

Infill lot in the desirable neighborhood of Rossdale with view of Legislature Building. Could be renovated to maintain a livable home. Has Jacuzzi and Sauna. Available for quick possession. Zoned for infills, and can accommodate a duplex or front to back 4-plex.

Built in 1910

#### **Exterior**

Exterior Wood, Vinyl

Exterior Features Back Lane, Environmental Reserve, Fenced, Flat Site, Level Land,

Paved Lane, Playground Nearby, Private Setting, Schools, Shopping

Nearby, Ski Hill Nearby