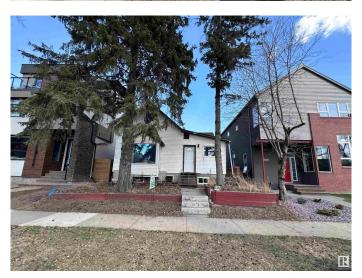

### \$499,900

1 Bedroom, 3.00 Bathroom, 1,260 sqft Single Family on 0.00 Acres

Rossdale, Edmonton, AB

Infill lot in the desirable neighborhood of Rossdale with view of Legislature Building. Could be renovated to maintain a livable home. Has Jacuzzi and Sauna. Available for quick possession. Zoned for infills, and can accommodate a duplex or front to back 4-plex.

## **Community Information**

Address 9621 101 Street

Area Edmonton
Subdivision Rossdale
City Edmonton

County ALBERTA

Province AB

Postal Code T5K 0W7