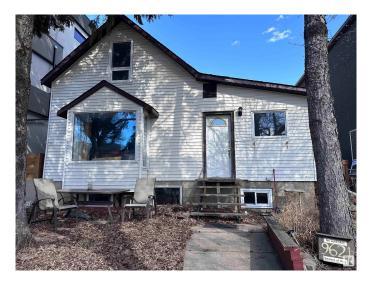

### \$499,900

1 Bedroom, 3.00 Bathroom, 1,260 sqft Single Family on 0.00 Acres

Rossdale, Edmonton, AB

Infill lot in the desirable neighborhood of Rossdale with view of Legislature Building. Could be renovated to maintain a livable home. Has Jacuzzi and Sauna. Available for quick possession. Zoned for infills, and can accommodate a duplex or front to back 4-plex.

Built in 1910

#### **Exterior**

Exterior Wood, Vinyl

Exterior Features Back Lane, Environmental Reserve, Fenced, Flat Site, Level Land,

Paved Lane, Playground Nearby, Private Setting, Schools, Shopping

Nearby, Ski Hill Nearby