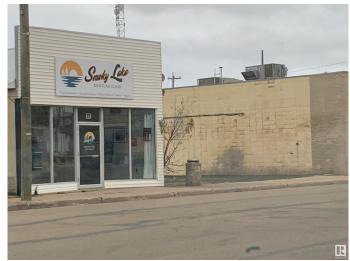

### \$80,000

0 Bedroom, 0.00 Bathroom, Office on 0.00 Acres

Smoky Lake Town, Smoky Lake Town, AB

Located in the centre of the Town of Smoky Lake on the busy main street, this 1280 sq ft and an additional 1170 sq ft space offers prime space, which would be great for development of any kind. Ideal investment opportunity boasting a deep lot with a back alley for rear access. Currently being used as a denturist clinic. Could be a beautiful Coffee Shop with boutique, craft shop - let your imagination run wild. Smoky Lake is a rapidly-growing community just hours away from Edmonton and Ft. McMurray. Be ready for Smoky Lake's growth.